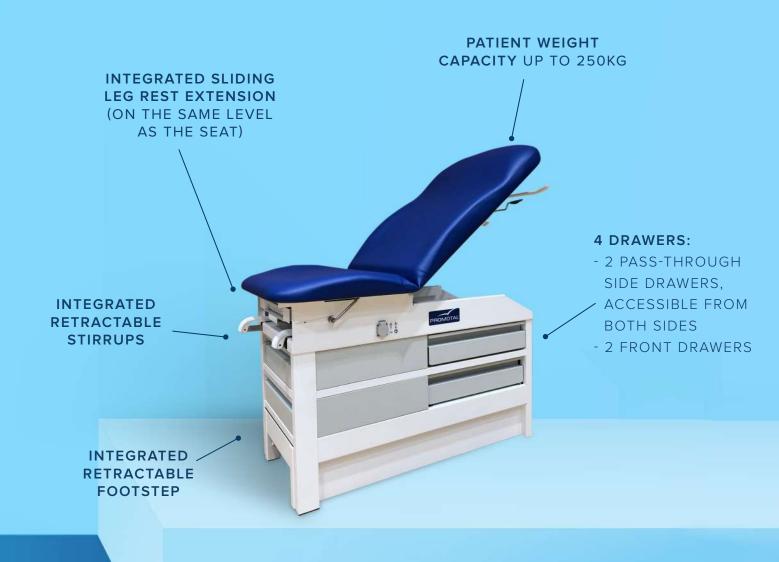

### MAKE THINGS EASIER FOR YOUR PATIENTS WITH LIMITED MOBILITY WITH:

- > Integrated retractable footstep: height 23 cm
- > Height of 61 cm from step to seat
- > Effortless transition from the sitting to lying position thanks to the integrated leg rest extension

#### **EXAMINE YOUR PATIENTS EASILY:**

- > Patient weight capacity up to 250 kg
- > Upholstery width 72cm

#### PERFORM YOUR EXAMINATIONS MORE EASILY:

- Comfortable sitting position (representing 80% of exams)
- > 4 drawers to keep everything you need close at hand
  - 2 pass-through side drawers, accessible from both sides (enabling you to place the table in the middle of the exam room)
  - 2 front drawers
- > integrated retractable stirrups
- > Pelvic tilt (7 degrees)