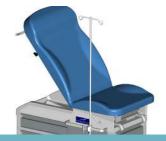

#### **EXAMINE YOUR PATIENTS EASILY:**

- > Patient weight capacity up to 250 kg
- > Upholstery width 72cm

#### PERFORM YOUR EXAMINATIONS MORE EASILY:

- Comfortable sitting position (representing 80% of exams)
- > 4 drawers to keep everything you need close at hand
  - 2 pass-through side drawers, accessible from both sides (enabling you to place the table in the middle of the exam room)
  - 2 front drawers
- > integrated retractable stirrups
- > Pelvic tilt (7 degrees)