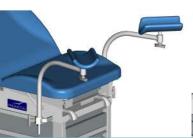

#### PERFORM YOUR EXAMINATIONS MORE EASILY:

- Comfortable sitting position (representing 80% of exams)
- > 4 drawers to keep everything you need close at hand
  - 2 pass-through side drawers, accessible from both sides (enabling you to place the table in the middle of the exam room)
  - 2 front drawers
- > integrated retractable stirrups
- > Pelvic tilt (7 degrees)

#### **CLEAN YOUR EXAM TABLE EASILY THANKS TO:**

- One-piece drawers made of easy-to-clean ABS
- > Removable upholstery
- > All surfaces are easily accessible for cleaning
- > A large capacity paper roll holder integrated on the backrest Maximum length 50cm - Diameter 20cm
- > A removable, sterilisable ABS gynaecology tray