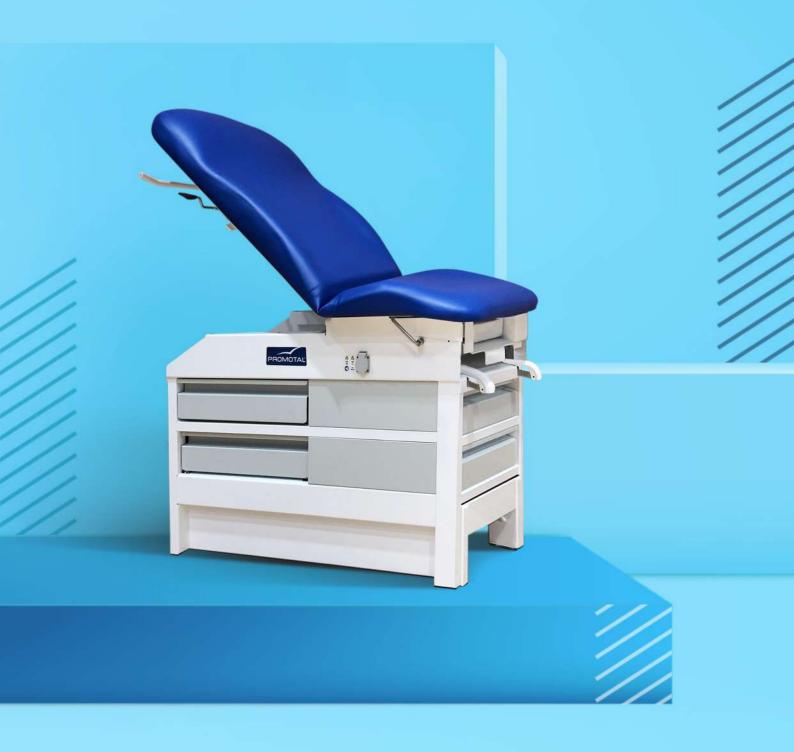

# KOMPACT

Kompact is the ideal examination table for all your needs. If you have a small exam room, if you perform a variety of exams, if you want to optimise the time you spend with your patients and make it easy for them

to get on and off your examination table, then the Kompact is for you. It features sitting and lying positions, numerous storage spaces, integrated stirrups and many accessories so you can perform a full examination, all on a 1m3 table.