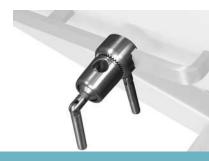

REF. 2056-02
ADJUSTABLE PAPER
ROLL HOLDER
(350-800MM)

REF. 878-12

SLIDING CLAMP FOR RAIL 25X10 MM, Ø 16/18 MM

**REF. 879-10** 

ROTATING CLAMP FOR RAIL 25X10 MM

REF. 236-01 ARMREST FOR KOMPACT

(+ 878-12)

REF. 2537
ARMREST COVERT FOR MODEL 2536 (1 UNIT)