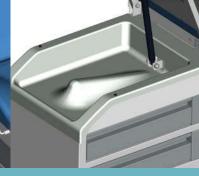

#### **CLEAN YOUR EXAM TABLE EASILY THANKS TO:**

- One-piece drawers made of easy-to-clean ABS
- > Removable upholstery
- > All surfaces are easily accessible for cleaning
- > A large capacity paper roll holder integrated on the backrest Maximum length 50cm - Diameter 20cm
- > A removable, sterilisable ABS gynaecology tray