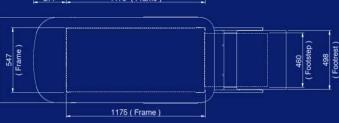

# REF. 295-01 LAMP SUPPORT FOR RAIL\* 25X10 MM

\* to select a light, please refer to the specific documentation

1109 1174

**MODEL** 235-10 / 235-15

#### **MODEL** 235-10 / 235-15 + Option 272-01

**NET WEIGHT:** 125 kg **GROSS WEIGHT:** 159 kg

PACKAGE VOLUME: 1,29m<sup>3</sup>