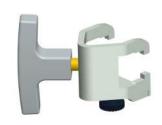

# REF. 295-01 LAMP SUPPORT FOR RAIL\* 25X10 MM

\* to select a light, please refer to the specific documentation

1109 1174

**MODEL** 235-10 / 235-15