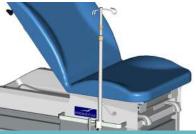

### **REF. 2985-01**SELF-LOCKING SERUM

HOLDER ROD 2 HOOKS (+ 878-12)

#### REF. 985-01 SERUM HOLDER ROD 2 HOOK WITH STOP (+ 878-12)