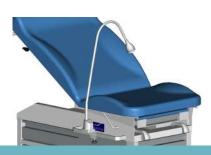

### **REF. 2985-01**SELF-LOCKING SERUM

HOLDER ROD 2 HOOKS (+ 878-12)

#### REF. 985-01 SERUM HOLDER ROD 2 HOOK WITH STOP (+ 878-12)