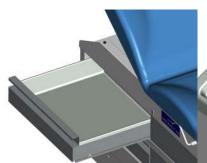

#### PERFORM YOUR EXAMINATIONS MORE EASILY:

- Comfortable sitting position (representing 80% of exams)
- > 4 drawers to keep everything you need close at hand
  - 2 pass-through side drawers, accessible from both sides (enabling you to place the table in the middle of the exam room)
  - 2 front drawers
- > integrated retractable stirrups
- > Pelvic tilt (7 degrees)

#### **CLEAN YOUR EXAM TABLE EASILY THANKS TO:**

- One-piece drawers made of easy-to-clean ABS
- > Removable upholstery
- > All surfaces are easily accessible for cleaning
- > A large capacity paper roll holder integrated on the backrest Maximum length 50cm - Diameter 20cm
- > A removable, sterilisable ABS gynaecology tray