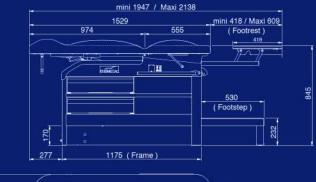

### MAKE THINGS EASIER FOR YOUR PATIENTS WITH LIMITED MOBILITY WITH:

- > Integrated retractable footstep: height 23 cm
- > Height of 61 cm from step to seat
- > Effortless transition from the sitting to lying position thanks to the integrated leg rest extension

#### **EXAMINE YOUR PATIENTS EASILY:**

- > Patient weight capacity up to 250 kg
- > Upholstery width 72cm

#### PERFORM YOUR EXAMINATIONS MORE EASILY:

- Comfortable sitting position (representing 80% of exams)
- > 4 drawers to keep everything you need close at hand
  - 2 pass-through side drawers, accessible from both sides (enabling you to place the table in the middle of the exam room)
  - 2 front drawers
- > integrated retractable stirrups
- > Pelvic tilt (7 degrees)

#### **CLEAN YOUR EXAM TABLE EASILY THANKS TO:**

- One-piece drawers made of easy-to-clean ABS
- > Removable upholstery
- > All surfaces are easily accessible for cleaning
- > A large capacity paper roll holder integrated on the backrest Maximum length 50cm - Diameter 20cm
- > A removable, sterilisable ABS gynaecology tray

#### **SAVE SPACE THANKS TO:**

- > A compact table (less than 1 m<sup>3</sup>)
- > A large and versatile range of positions (gynaecological, sitting, lying)
- > Numerous storage spaces at hand
- > Integrated retractable wheels for easy movement (Block n' Roll model)