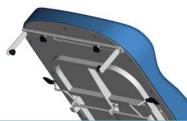

#### **SAVE SPACE THANKS TO:**

- > A compact table (less than 1 m<sup>3</sup>)
- > A large and versatile range of positions (gynaecological, sitting, lying)
- > Numerous storage spaces at hand
- > Integrated retractable wheels for easy movement (Block n' Roll model)

#### **IMPROVE YOUR PATIENTS' COMFORT**

- Integrated sliding leg rest extension at the same level as the seat (option)
- > Optimum comfort seat