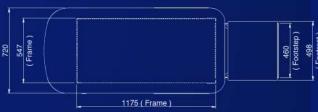

### MAKE THINGS EASIER FOR YOUR PATIENTS WITH LIMITED MOBILITY WITH:

- > Integrated retractable footstep: height 23 cm
- > Height of 61 cm from step to seat
- > Effortless transition from the sitting to lying position thanks to the integrated leg rest extension

#### **EXAMINE YOUR PATIENTS EASILY:**

- > Patient weight capacity up to 250 kg
- > Upholstery width 72cm

#### **SAVE SPACE THANKS TO:**

- > A compact table (less than 1 m<sup>3</sup>)
- > A large and versatile range of positions (gynaecological, sitting, lying)
- > Numerous storage spaces at hand
- > Integrated retractable wheels for easy movement (Block n' Roll model)