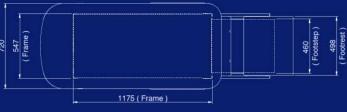

# REF. 295-01 LAMP SUPPORT FOR RAIL\* 25X10 MM

\* to select a light, please refer to the specific documentation

1109 1174

**MODEL** 235-10 / 235-15

#### **MODEL** 235-10 / 235-15 + Option 272-01

**NET WEIGHT:** 125 kg **GROSS WEIGHT:** 159 kg

PACKAGE VOLUME: 1,29m<sup>3</sup>