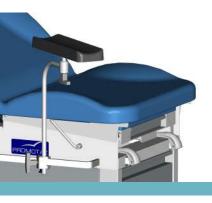

#### **IMPROVE YOUR PATIENTS' COMFORT**

- Integrated sliding leg rest extension at the same level as the seat (option)
- > Optimum comfort seat

REF. 2056-02
ADJUSTABLE PAPER
ROLL HOLDER
(350-800MM)

REF. 878-12

SLIDING CLAMP FOR RAIL 25X10 MM, Ø 16/18 MM

**REF. 879-10** 

ROTATING CLAMP FOR RAIL 25X10 MM

REF. 236-01 ARMREST FOR KOMPACT

(+ 878-12)

REF. 2537
ARMREST COVERT FOR MODEL 2536 (1 UNIT)