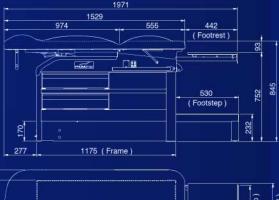

# REF. 295-01 LAMP SUPPORT FOR RAIL\* 25X10 MM

\* to select a light, please refer to the specific documentation

1109 1174

**MODEL** 235-10 / 235-15

#### **MODEL** 235-10 / 235-15 + Option 272-01

**NET WEIGHT:** 125 kg **GROSS WEIGHT:** 159 kg

PACKAGE VOLUME: 1,29m<sup>3</sup>